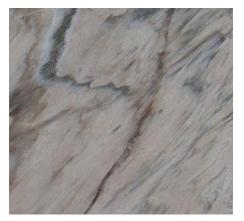

## **PLEIADES**

Material Type: Marble Available Sizes: Contact us Thickness: Contact us Finishes: Polished, Honed, Flamed, Brushed

| Technical Features        | Performance             |
|---------------------------|-------------------------|
| Compressive Strength      | 1563/kg cm <sup>2</sup> |
| After Freezing            | 1478/kg cm <sup>2</sup> |
| Ultimate Tensile Strength | 181/kg cm <sup>2</sup>  |
| Water Absorption          | 0,23%                   |
| Impact Test               | 48,00 cm                |
| Bulk Density              | 2667 kg/m <sup>3</sup>  |